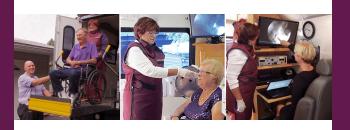

## **MassTex Imaging Consultation**

MassTex Imaging is the premier New England provider of Mobile Dysphagia Consultations. Our services include:

- A Modified Barium Swallow Study (MBSS)
- An Esophageal Assessment to Stomach
- A Physician Consult

At your doorstep, our experienced and highly trained Physicians and Speech Pathologists perform a comprehensive consultation, assessing your patient's:

- Medical History
- Aspiration Risk
- Pneumonia Risk
- Diet Levels
- Patient and Family Quality-of-Life/ End-of-Life Concerns

#### **Immediate Results Include:**

- Physician Consult Report
- Radiology Report
- Speech Pathology Report
- DVD of the Studies